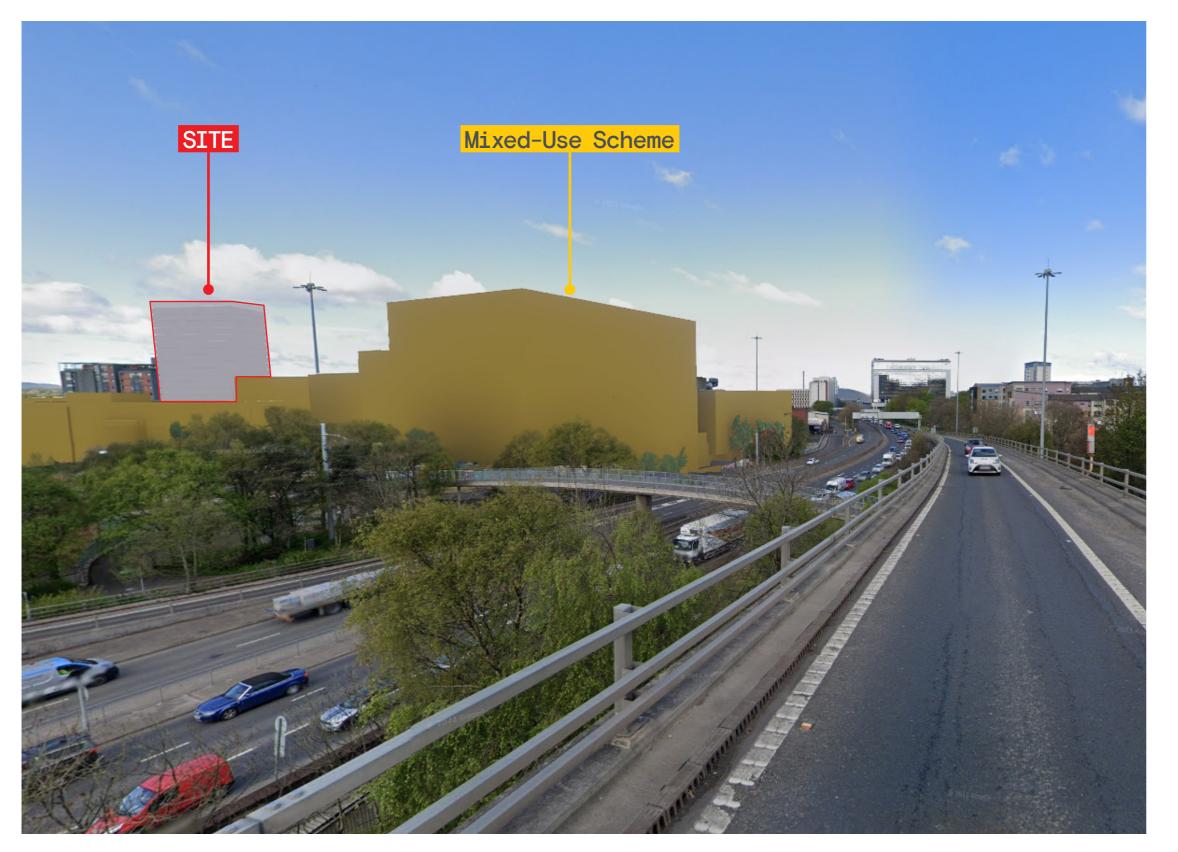

### View looking South-West from the Western Slipway on the Kingston Bridge

#### Emerging PBSA Proposals

The emerging PBSA proposal seeks to develop a high quality student accommodation building, based largely within the envelope of the residential proposal, currently pending planning consent.

At this early stage GRAHAM Investment Projects seek to establish an early agreement on the principle of use, scale and mass with Glasgow City Council before progressing the more detailed aspects of the design.

The images opposite and above are white card model representations of the potential proposal. Materials have not been chosen at this time.