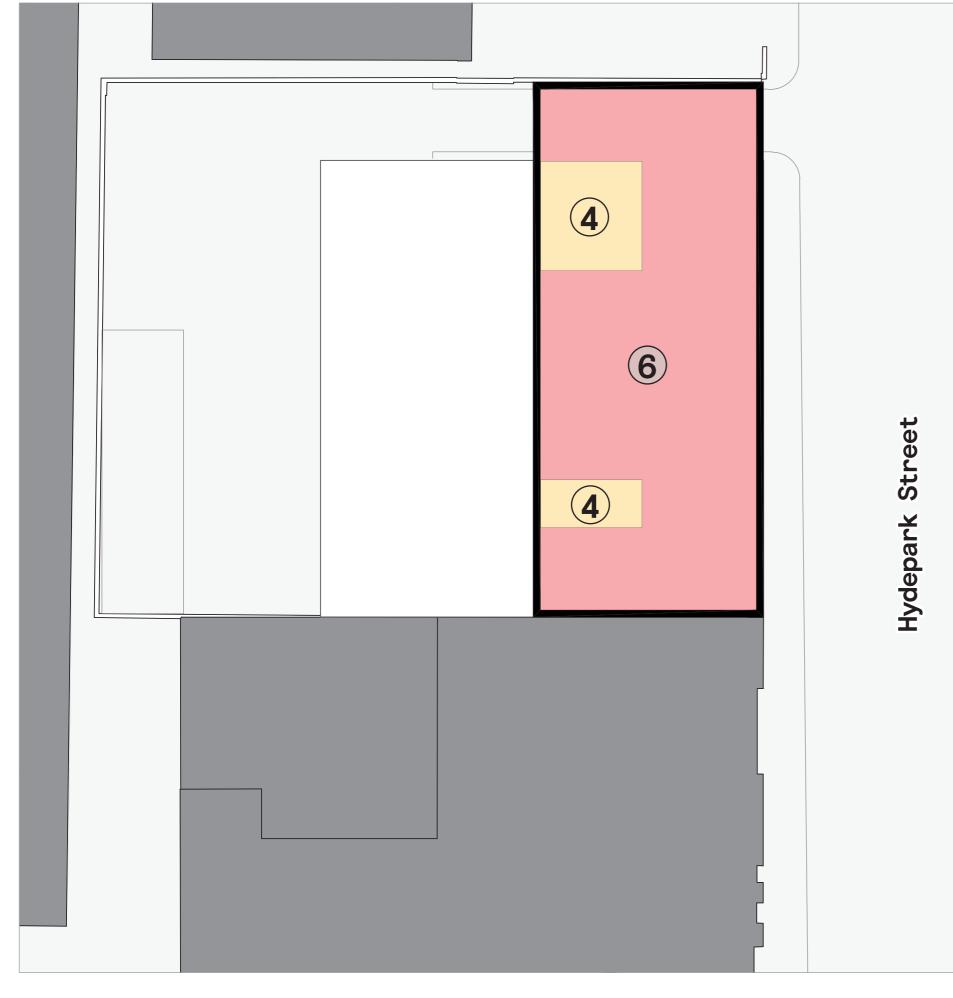

# The Proposal

|                                | 4 |        | Amenity<br>Courtyard | 5 4 3 |        |  |
|--------------------------------|---|--------|----------------------|-------|--------|--|
| External<br>Amenity<br>Terrace | 1 | Street | Bike<br>Store        |       | Street |  |

Block Plan - First Floor

Block Plan - Ground Floor

#### Purpose Built Student Accommodation

The block plans show the emerging PBSA proposals. All residents are welcomed into a reception zone, with views through to the court space beyond.

Residential amenity will be designed across the ground, first and upper levels, animating the streetscape and providing excellent facilities for the residents. Back of house and plant uses are distributed to each side of the plans.

The typical floor shows the residential amenity

Block Plan - Typical Floor

levels with court and street views.