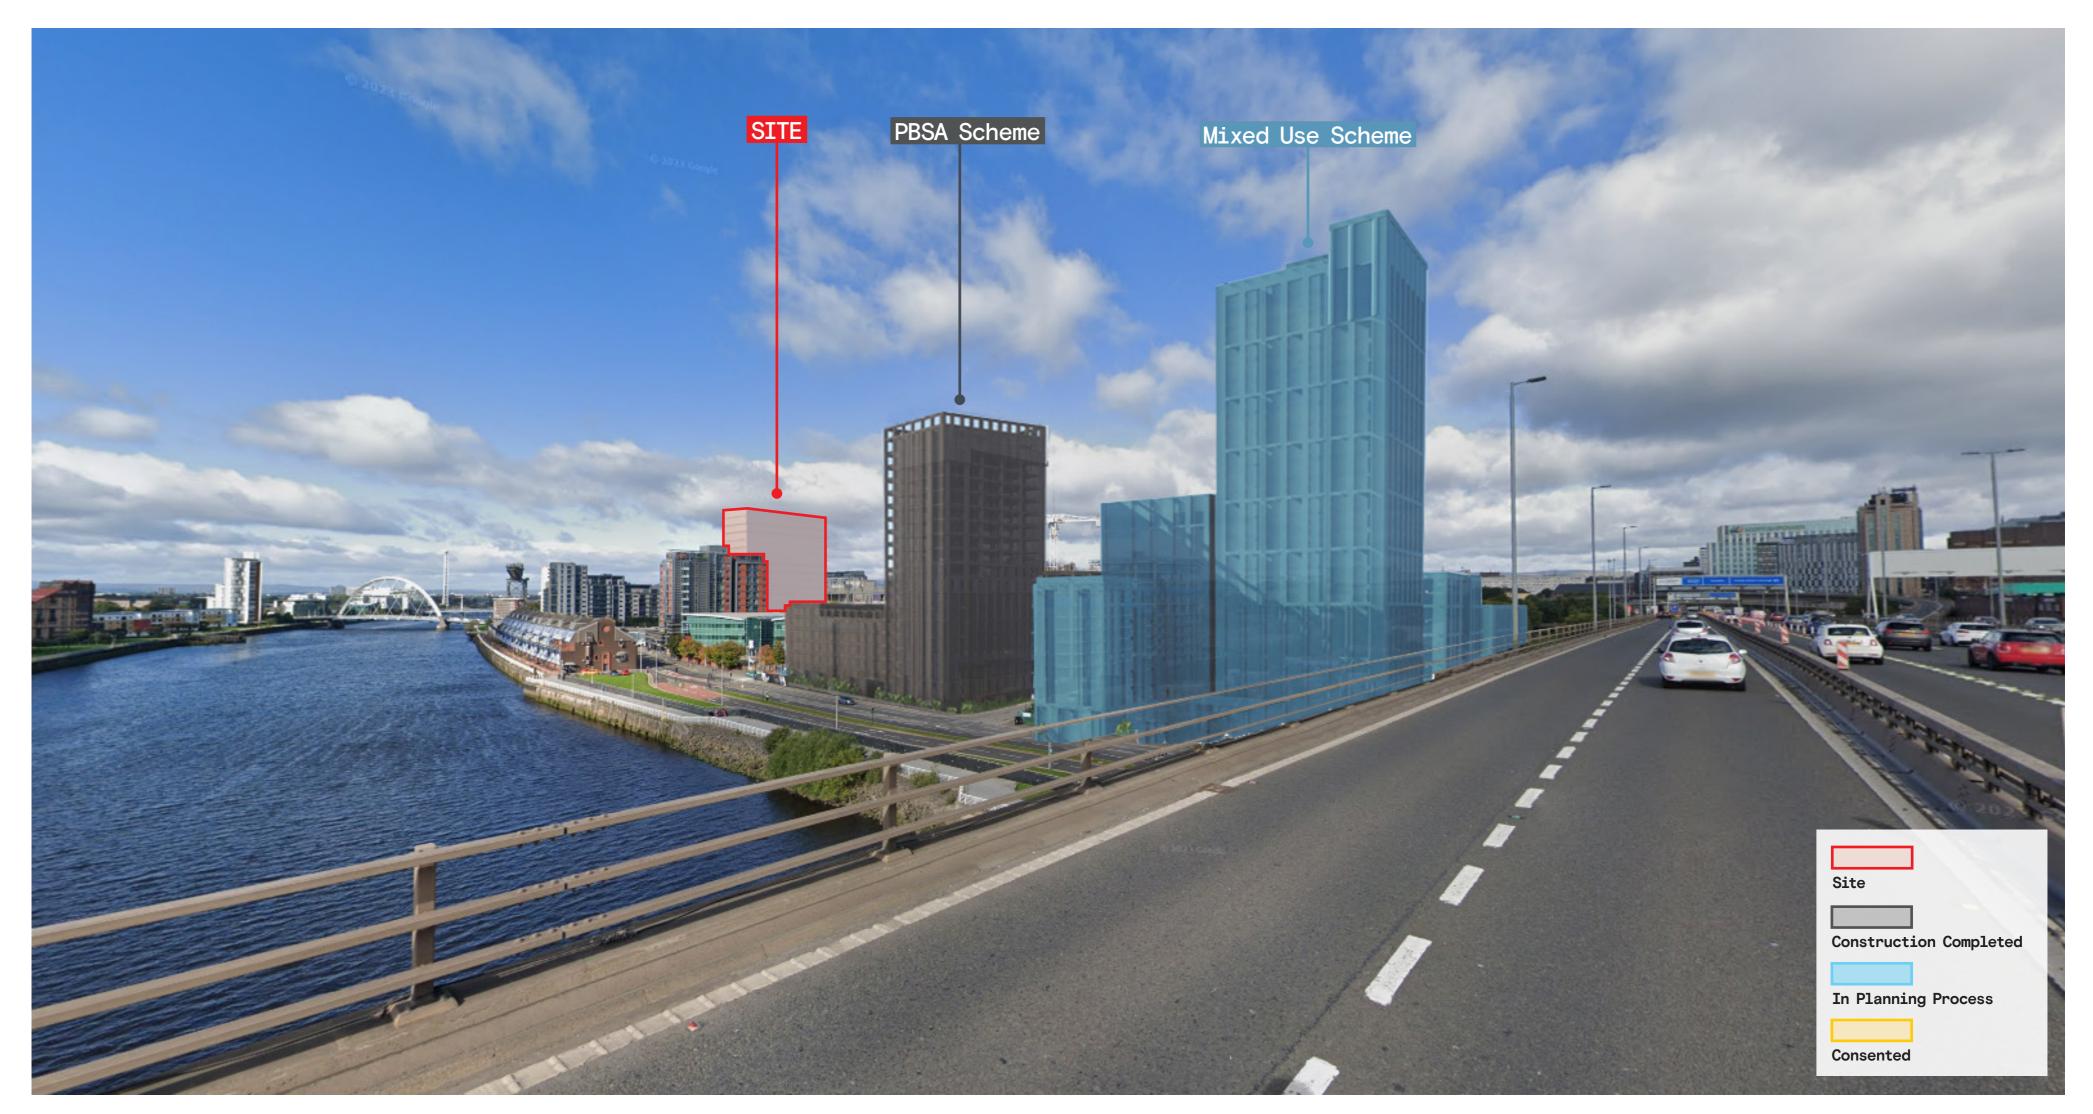

# The Proposal

View Looking West from the Kingston Bridge

#### Emerging PBSA Proposals

The emerging PBSA proposal seeks to develop a high quality student accommodation building, based largely within the envelope of the residential proposal, currently pending planning consent.

At this early stage GRAHAM Investment Projects seek to establish an early agreement on the principle of use, scale and mass with Glasgow City Council before progressing the more detailed aspects of the design.

The images opposite and above are white card model representations of the potential proposal. Materials have not been chosen at this time.