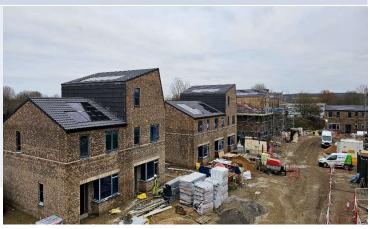

## **Drayton Road**

Completion of roofs to all houses – only apartments remaining. Masonry progressing to apartments and internals commenced site-wide.

### **Melfort Drive**

Masonry complete across the site. Roof works and internals continuing across all blocks.