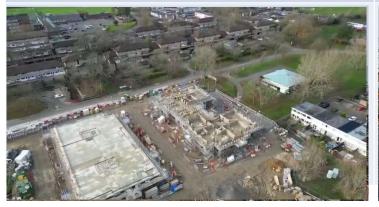

### **Windermere Drive A1**

11A & B masonry through to the second floor progressing. Road formations and civils commencing.

## Windermere A3 (Bramley Grange)

8A & B internals (drylining and mechanical, electrical and plumbing first fix) continuing. Externals continuing with garden brick walls and roads.