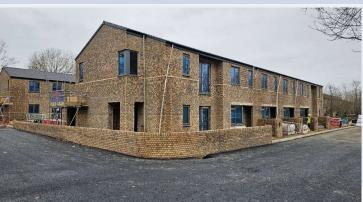

## **Drayton Road**

Completion of roofs to all houses – only apartments remaining. Masonry progressing to apartments and internals commenced site-wide.

### **Melfort Drive**

Masonry complete across the site. Roof works and internals continuing across all blocks.

### **Burnmoor Close**

Block 1 internal work progressing. Block 2 drylining and mechanical, electrical and plumbing continuing.