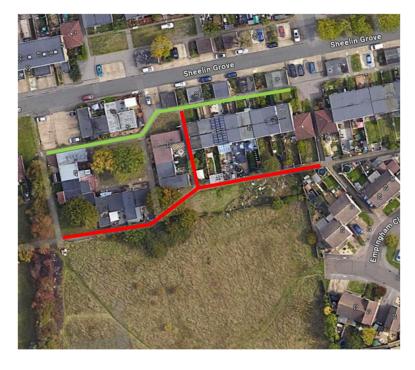

The closed area is marked up as red on the below map. The diversion route is in green.