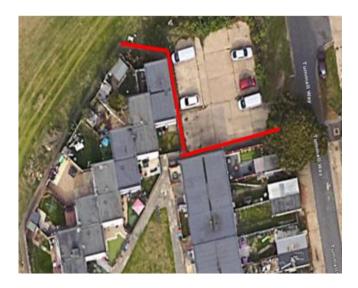

The footpath on the left of the below image was to be closed on 8<sup>th</sup> October as per previous letter (this has not happened yet but will be coming up). The footpath along the bottom of the car park, marked red below, now needs to close at the same time, to allow for essential tie-in works and tarmacking of new paths. These will be closed for around 4 weeks.