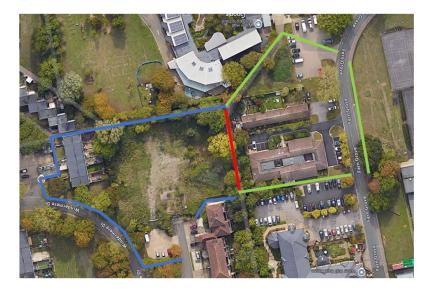

## Lakes Estate Renewal Project - Notice of intention to complete works on footpath

As the Principal Contractor working with Milton Keynes City Council on the Lakes Estate Renewal Project, we would like to inform you that we shall be commencing construction activities on the footpath at the Bramley Grange A3 site as marked red on the below map. The two alternative routes/diversions are marked as green and blue on the map. This closure and diversion will be in place until January 2025.