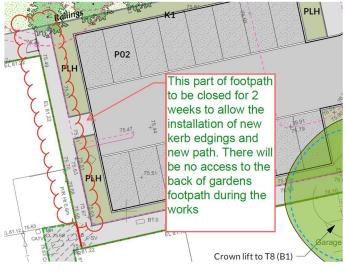

## Lakes Estate Renewal Project - Notice of intention to complete works on Garry Close Footpath

As the Principal Contractor working with Milton Keynes City Council on the Lakes Estate Renewal Project, we would like to inform you that we shall be commencing construction activities on the footpath around Garry Close car park from 8am Monday 7<sup>th</sup> October 2024.

We are aiming to complete work in stages, therefore retaining access to properties for residents. The 1<sup>st</sup> stage of works will close access to the rear gardens as below. Stage 2 work date to be confirmed.

## We apologise for any inconvenience this may cause.

We are aware of the effect of footpath closures and the disruption it has on our neighbours and the local community and will only be completing these closures when absolutely necessary.